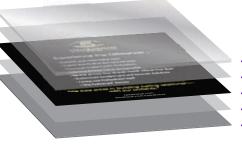

# **The Acrylic Face-Mount Process**

LightJet prints are archival quality, true photographs on photographic paper. When permanently bonded to 1/4" acrylic, the results are stunning. Images are crisp, smooth, and the thick weight of the acrylic gives a luxurious and permanent feel to your signage. The print will not fade from indoor light and the acrylic resists yellowing from UV rays. These signs are built to last - beautifully.

— gallery quality, non-glare, 1/4" acrylic

- optical grade adhesive
- photographic LIGHTJET print
- permanent adhesive
- hard backing material

**Do you need a sign that isn't shown? No Problem - Our programs are fully customizable!** Ph: 978-712-0664 (0omg) | E: info@omghome.net | www.omghome.net