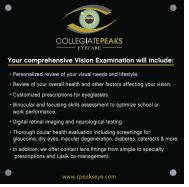

# **CHOOSE 2**

Practice Advantage :: Featured Brands :: Exam Expectations Large Practice Logo :: Practice Mission Statement Customize your own

5/8" Diameter, Satin Aluminum Stand Offs Included With Each 17" X 17" Sign: (4 per sign)