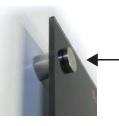

# **CHOOSE 2**

Practice Advantage :: Featured Brands :: Exam Expectations Large Practice Logo :: Practice Mission Statement Customize your own

5/8" Diameter, Satin Aluminum Stand Offs Included With Each 17" X 17" Sign: (4 per sign)

# **The Acrylic Face-Mount Process**

LightJet prints are archival quality, true photographs on photographic paper. When permanently bonded to 1/4" acrylic, the results are stunning. Images are crisp, smooth, and the thick weight of the acrylic gives a luxurious and permanent feel to your signage. The print will not fade from indoor light and the acrylic resists yellowing from UV rays. These signs are built to last - beautifully.